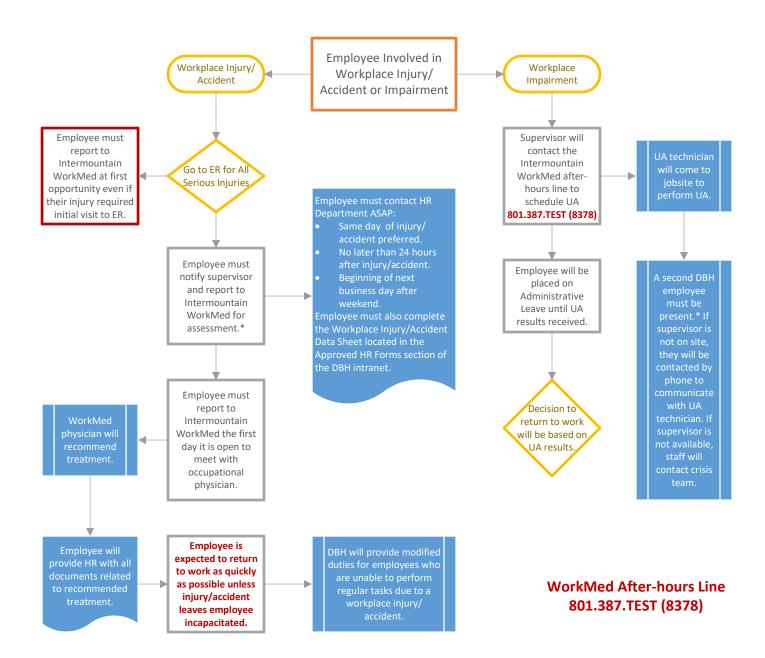

## **AFTER HOURS**

If a non-serious workplace injury/accident occurs after 12:00 am, employee must report to WorkMed first thing the following day during the week or to InstaCare first thing the following morning on the weekend.

## **WorkMed Locations**

Layton: 2075 University Park Blvd., Layton, UT 84041 – 801.776.4444 – M-F 8:30 am to 5:00 pm Ogden: 1355 West Hinkley Dr., Ogden, UT 84401 – 801.387-6150 – M-F 7:30 am to 7:30 pm

Salt Lake City: 1685 West 2200 South, Salt Lake City, UT 84119 – 801.972.8850 – M-F 7:30 am to 7:30 pm