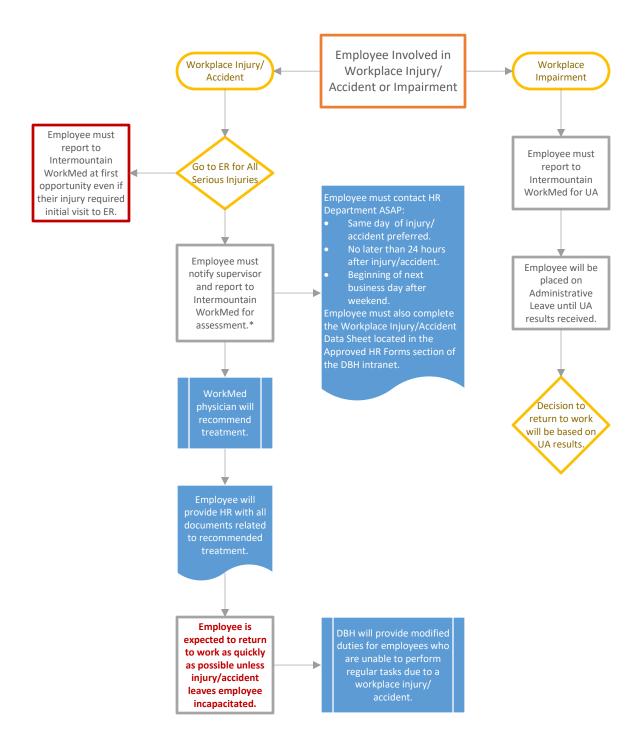

## **BUSINESS HOURS**

If a non-serious workplace injury/accident occurs after 12:00 am, employee must report to WorkMed first thing the following day during the week or to InstaCare first thing the following morning on the weekend.

## **WorkMed Locations**

Layton: 2075 University Park Blvd., Layton, UT 84041 – 801.776.4444 – M-F 8:30 am to 5:00 pm Ogden: 1355 West Hinkley Dr., Ogden, UT 84401 – 801.387-6150 – M-F 7:30 am to 7:30 pm

Salt Lake City: 1685 West 2200 South, Salt Lake City, UT 84119 – 801.972.8850 – M-F 7:30 am to 7:30 pm