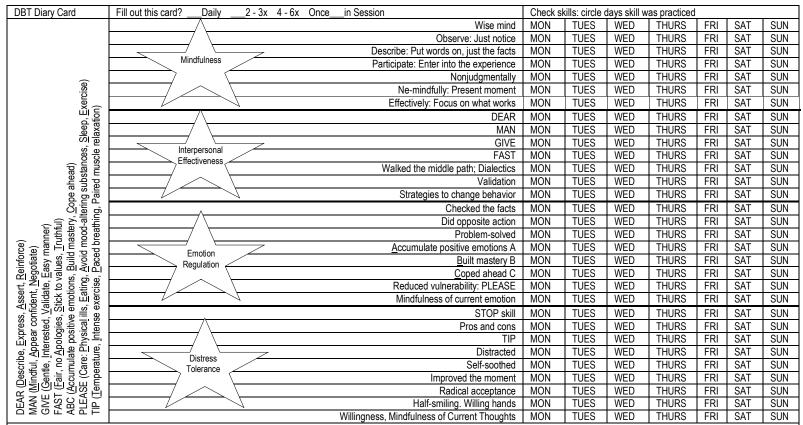

FIGURE 4.1. Front (top) and back (bottom) of a DBT diary card. The entire back half of the card is used in skills training sessions; the front half is used in individual therapy except for the "Used Skills" column, which is also employed in skills training. Should be printed on 4x6 card stock (front and back)